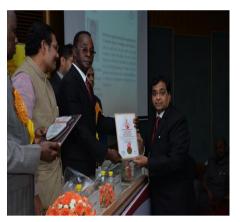

Yours faithfully,

BRaj Kumar Dy. Chief Executive

File photo of Sh. Agarwal speaking at different platforms, receiving award and with dignitaries.

Er. R.K Agarwal – Chairman & Managing Director of the company is a B-Tech (MIE), Dip Management (FIV.), MIE from Pantnagar University